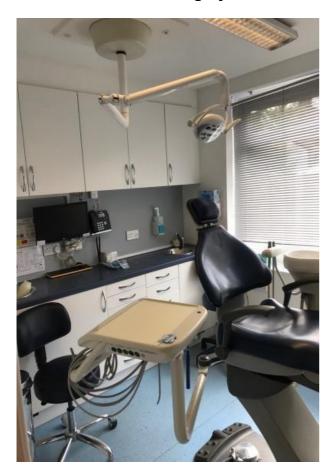

|
|                                | Intraoral digital scanning system                              |
|                                |                                                                |
| ES Biography:                  | Graduated from University of Liverpool 2014                    |
|                                | Completed foundation training at this very practice and became |
|                                | an associate the following year                                |
|                                | Currently in process of obtaining PG Cert in Teaching and      |
|                                | Learning Offer short term orthodontic treatment                |

## Outside view of surgery



## **Foundation Dentist Surgery**