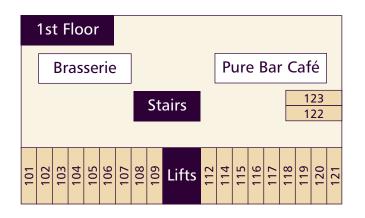

## Turn over to see our fantastic facilities....

Call 01204 667788 and ask for Sales

De Vere Whites Hotel, De Havilland Way, Bolton, BL6 6SF whites@devere-hotels.com www.DeVere.co.uk

01204 667788

| 2   | 2nd Floor   |     |     |     |     |     |     | Pitch Rooms (East) |       |                      |     |     |     |     |                 |     |     |     |
|-----|-------------|-----|-----|-----|-----|-----|-----|--------------------|-------|----------------------|-----|-----|-----|-----|-----------------|-----|-----|-----|
|     | Reflections |     |     |     |     |     |     |                    |       |                      | 322 | 2 - | 34  | 4   |                 |     |     |     |
|     |             |     |     |     |     |     |     |                    | airs  | 330*<br>331*<br>332* |     |     |     |     | sabled<br>poms* |     |     |     |
| 201 | 202         | 203 | 204 | 205 | 206 | 207 | 208 | 500                | Lifts | 212                  | 214 | 215 | 216 | 217 | 218             | 219 | 220 | 221 |