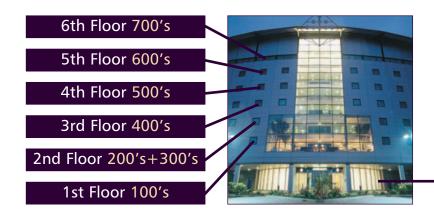

| 4   | 4tl    | h F | lo  | or  |     |     |     |     |       |     |     |     |     |     |     |     |     |     |
|-----|--------|-----|-----|-----|-----|-----|-----|-----|-------|-----|-----|-----|-----|-----|-----|-----|-----|-----|
|     |        |     |     |     |     |     |     |     |       |     |     |     |     |     |     |     |     |     |
| 501 | Stairs |     |     |     |     |     |     |     |       |     |     |     |     |     | 521 |     |     |     |
| 502 | 503    | 504 | 202 | 206 | 202 | 508 | 209 | 510 | Lifts | 511 | 512 | 514 | 515 | 516 | 517 | 518 | 519 | 520 |

| 6th I | loor |     |       |     |     |     |
|-------|------|-----|-------|-----|-----|-----|
|       |      |     |       |     |     |     |
|       |      |     |       |     |     |     |
|       |      |     |       |     |     |     |
| 902   | 708  | 710 | Lifts | 712 | 714 | 716 |