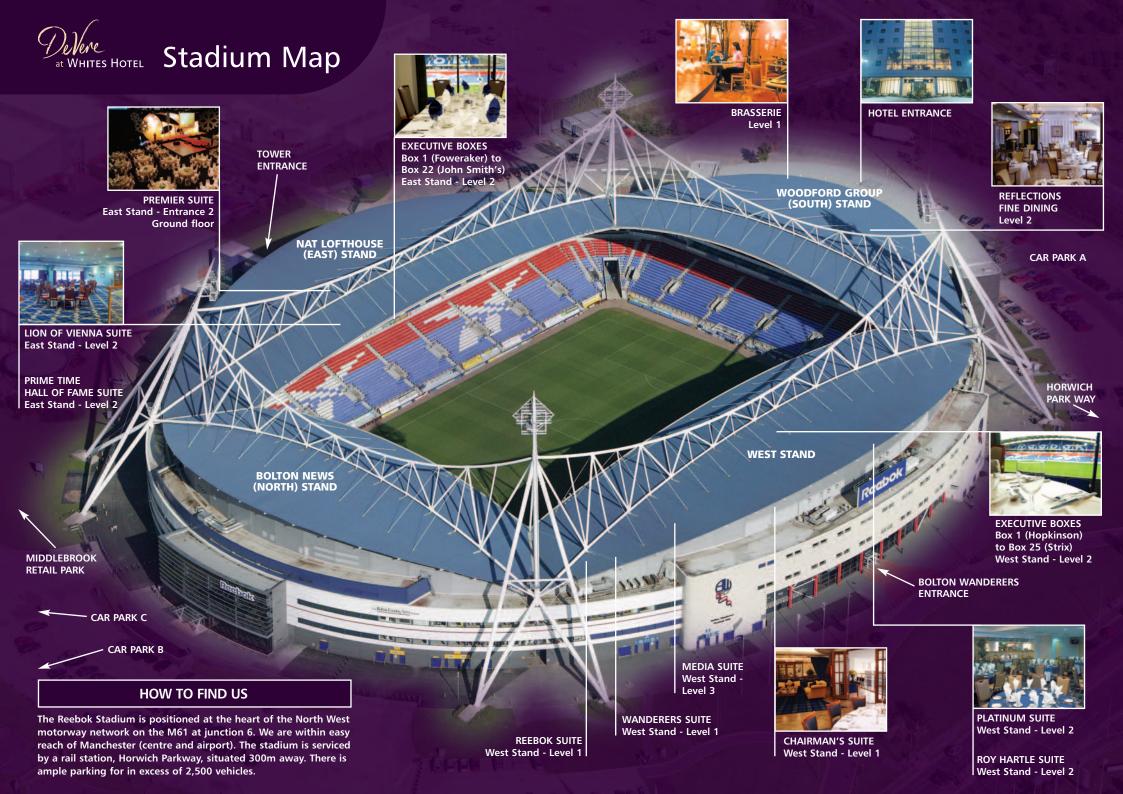

## Turn over to see our fantastic facilities....

Call 01204 667788 and ask for Sales

De Vere Whites Hotel, De Havilland Way, Bolton, BL6 6SF whites@devere-hotels.com www.DeVere.co.uk

01204 667788

| 2   | 2nd Floor   |     |     |     |     |     |     | Pitch Rooms (East) |       |                      |     |     |     |     |                 |     |     |     |
|-----|-------------|-----|-----|-----|-----|-----|-----|--------------------|-------|----------------------|-----|-----|-----|-----|-----------------|-----|-----|-----|
|     | Reflections |     |     |     |     |     |     |                    |       |                      | 322 | 2 - | 34  | 4   |                 |     |     |     |
|     |             |     |     |     |     |     |     |                    | airs  | 330*<br>331*<br>332* |     |     |     |     | sabled<br>poms* |     |     |     |
| 201 | 202         | 203 | 204 | 205 | 206 | 207 | 208 | 500                | Lifts | 212                  | 214 | 215 | 216 | 217 | 218             | 219 | 220 | 221 |